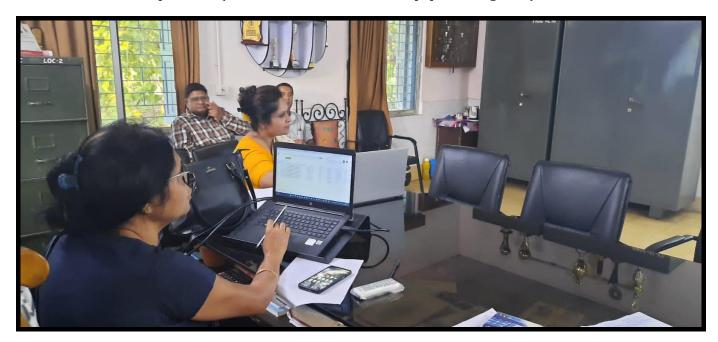

# ACTIVITY REPORT 2022-23

- 1. Name of Department / Committee / Cell: Internal Quality Assurance Cell (IQAC), P.N. Das College
- 2. Name of the Event / Activity: Academic and Administrative Audit.
- 3. Date(s) of the event: 16/11/2022, 17/11/2022, 17/12/2022
- 4. Venue of the Event: IQAC room and Principal's Chamber.
- 5. Nature of the Activity (Tick / underline the applicable choice): <u>programme / function</u> / event / competition / lecture / exhibition / camp / workshop / training / extension activity / rally / campaign / drive / celebration of days / extending help in terms of students, expertise, experience, etc.: Audit
- 6. Level of the activity (Tick / underline the applicable choice): International / National / State / University / District / College / Local / Village / Gram Panchayet:
- 7. Purpose / Aims / Objectives of the event: Evaluation of the successes and scopes of the Academic and Administrative activities of the college and identification of the failures and short comings and the necessary remedies to the taken thereof.
- 8. Names and designations / professions of dignitaries, guests, participants:

- 9. Name(s) of the Anchor(s): Dr. Madhuchanda Lahiri
- 10. Beneficiaries / participants / audience (Type and/or number): Teaching and Non-teaching staffs
- 11. Outcome of the activity [Tick or underline the suitable alternative(s) and give details]: awareness / prizes won / social service / personality development (name the aspects) / skill testing or development, etc. Audit of all activities and programs and processes of college
- 12. Evidence produced (Lists, Certificates, letters, newspaper cuttings, etc.):